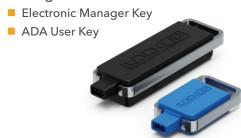

#### **Electronic Lock Features**

- Solid metal housing with integral pull
- Solenoid bolt no cam to turn
- Keypad operation
- Programmable auto unlock
- Visual & audible indicators
- Electronic Manager Key for external power
- Optional User Key for ADA compliance
- Powered by 2 premium 9-volt batteries

### **Management Features**

Locks from LockUp® by Digilock® with integral pull handle operated with a User Key are fully compliant with the Americans with Disabilities Act (ADA) guidelines set by the U.S. Access Board.