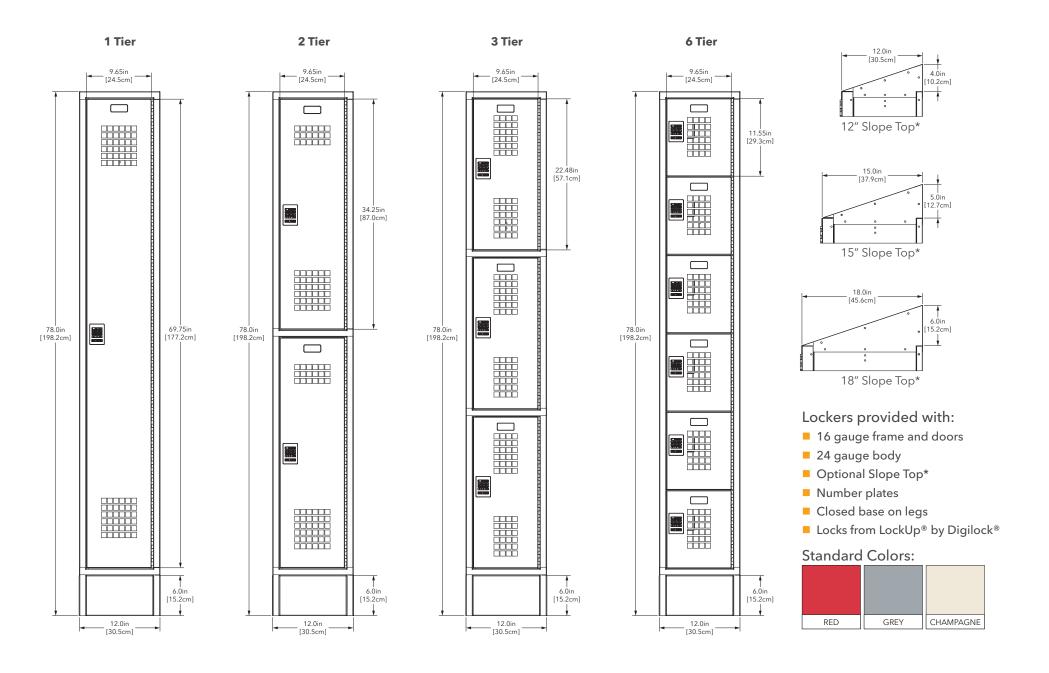

### **Locker Features**

- Metal doors
- Rugged steel construction
- 1 or 3 wide configuration
- 1, 2, 3, or 6 tier
- 12, 15, or 18 inch deep
- Closed base on legs included
- Optional slope top
- Continuous hinge
- Ships fully assembled