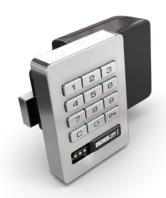

#### **Electronic Lock Features**

- Solid metal housing with integral pull
- Solenoid bolt no cam to turn
- Keypad operation
- Programmable auto unlock
- Visual & audible indicators
- Electronic Manager Key for external power
- Optional User Key for ADA compliance
- Powered by 2 premium 9-volt batteries