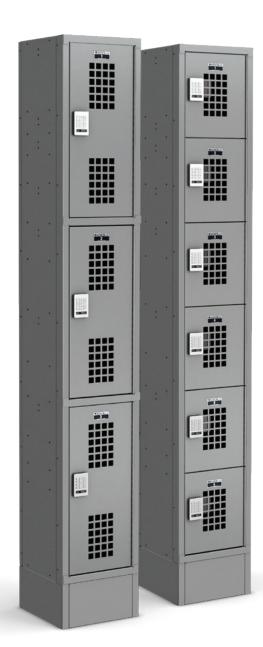

**Square Vent Style Metal Lockers** 

### **Locker Features**

- Metal doors
- Rugged steel construction
- 1 or 3 wide configuration
- 1, 2, 3, or 6 tier
- 12, 15, or 18 inch deep
- Closed base on legs included
- Optional slope top
- Continuous hinge
- Ships fully assembled