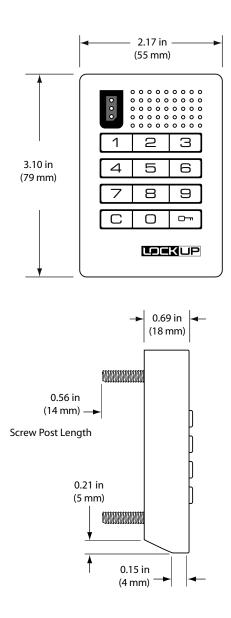

## E/EX Function

Designed for shift-based applications, LockUp E & Ex locks operate in shared use functionality to secure day use lockers with simplified key management and features.



- Solid metal housing with integrated pull handle
- Keypad operation
- Programmable auto unlock (E model only)
- Visual & audible indicators
- Electronic Manager Key for audit, access, and external power
- Internet-enabled locks
- Optional User Key for ADA compliance
- Powered by 2 premium 9-volt batteries
- 3-5 year battery life
- 2 year warranty







- Surface mount
- Non-handed
- 3/8" solenoid bolt locking mechanism
- Tamper guard

## Front Unit



## Rear Unit