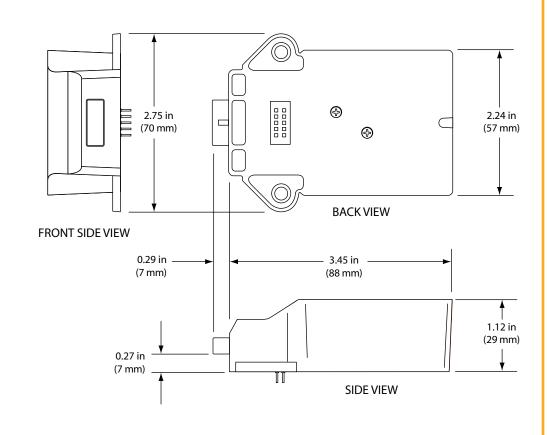

- Surface mount
- Non-handed
- 3/8" solenoid bolt locking mechanism
- Tamper guard

## Front Unit

## Rear Unit