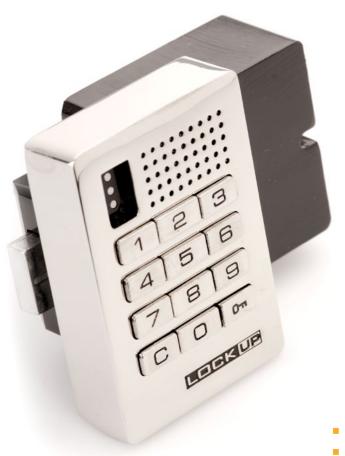

## E/EX Function

Designed for shift-based applications, LockUp E & Ex locks operate in shared use functionality to secure day use lockers with simplified key management and features.

- Solid metal housing with integrated pull handle
- Keypad operation
- Programmable auto unlock (E model only)
- Visual & audible indicators
- Electronic Manager Key for audit, access, and external power
- Internet-enabled locks
- Optional User Key for ADA compliance
- Powered by 2 premium 9-volt batteries
- 3-5 year battery life
- 2 year warranty

- Surface mount
- Non-handed
- 3/8" solenoid bolt locking mechanism
- Tamper guard