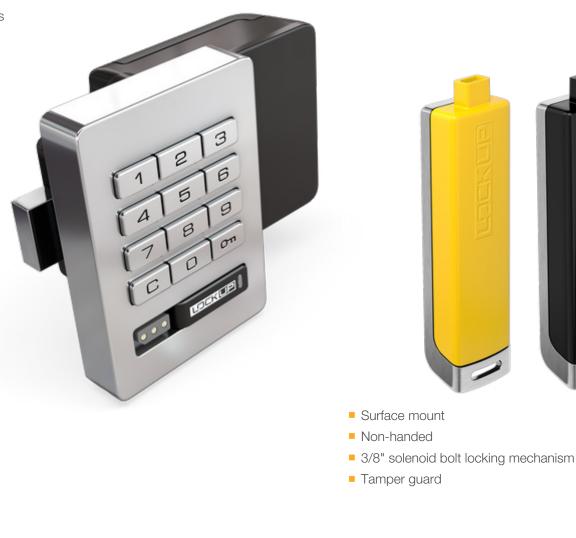

Designed for shift-based applications, LockUp M function locks operate in shared use functionality to secure day use lockers or in assigned use functionality to secure private lockers.

- Solid metal housing with integrated pull handle
- Keypad operation
- Visual & audible indicators
- Customizable Settings
- Manage with Electronic Keys
- Optional User Key for ADA compliance
- Powered by 2 premium 9-volt batteries
- 3-5 year battery life
- 2 year warranty