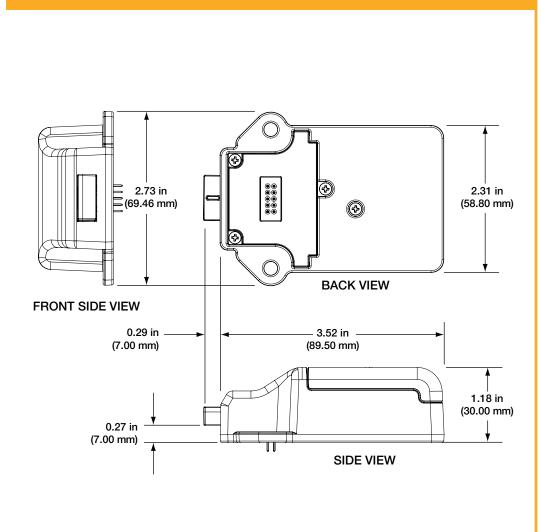

## Front Unit

Rear Unit

Standard Keypad locks with a pull handle and operated with a User Key are fully compliant with the Americans with Disabilities Act (ADA) guidelines set by the U.S. Access Board.