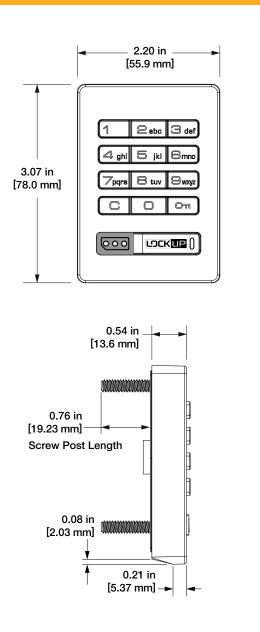

## Front Unit

Rear Unit

Standard Keypad locks with a pull handle and operated with a User Key are fully compliant with the Americans with Disabilities Act (ADA) guidelines set by the U.S. Access Board.